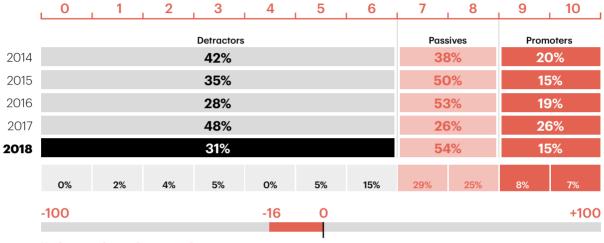

Net Promoter Score = Promoters - Detractors

REGIONS

**Top 5 Cities** 

London

Miami

Zurich

Los Angeles New York

#### International Council: Member's profile

| Total members of the International Council | 85  |
|--------------------------------------------|-----|
| Answers at Perception Survey               | 63  |
| Rate of answers                            | 74% |