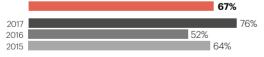

## How likely is it that you would recommend Barcelona to a friend or colleague as a city to live in right now?

|      | 0    | 1  | 2  | 3          | 4  | 5  | 6  | 7   | 8     | 9    | 10     |
|------|------|----|----|------------|----|----|----|-----|-------|------|--------|
|      |      |    |    | Detractors | 5  |    |    | Pas | sives | Pron | noters |
| 2015 |      |    |    | 12%        |    |    |    | 32  | 2%    | 5    | 6%     |
| 2016 |      |    |    | 2%         |    |    |    | 29  | 9%    | 6    | 9%     |
| 2017 |      |    |    | 28%        |    |    |    | 23  | 3%    | 4    | 9%     |
| 2018 |      |    |    | 16%        |    |    |    | 26  | 5%    | 5    | 8%     |
|      | 2%   | 0% | 0% | 0%         | 7% | 5% | 3% | 8%  | 18%   | 36%  | 21%    |
|      | -100 |    |    |            |    | 0  |    | 4   | 1     |      | +100   |