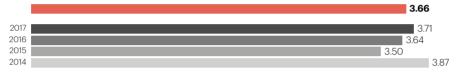

However, as in previous editions, Barcelona's brand is not associated with that of a business city (2.79), but as a creative (4.08) and global city (3.66), well below the potential they see Barcelona has in this field (4.3).