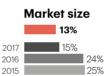

However, as in previous editions, Barcelona's brand is not associated with that of a business city (2.79), but as a creative (4.08) and global city (3.66), well below the potential they see Barcelona has in this field (4.3).