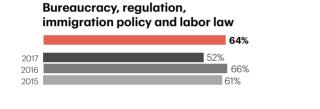

As challenges to be addressed, political instability remains one of the most important issues to deal with. Bureaucracy, the level of English in administration and taxation are other challenges to overcome, which are even more worrying than in the previous Survey.

#### Political uncertainty