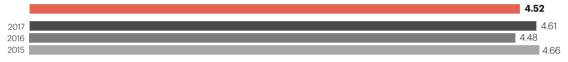

In all editions carried out, Barcelona is perceived as standing out for its high quality of life (4.52), attractive for attracting talent, culturally dynamic (4.44) and with potential in the technological and digital hub.