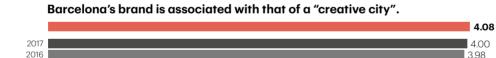

However, as in previous editions, Barcelona's brand is not associated with that of a business city (2.79), but as a creative (4.08) and global city (3.66), well below the potential they see Barcelona has in this field (4.3).