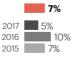

As challenges to be addressed, political instability remains one of the most important issues to deal with. Bureaucracy, the level of English in administration and taxation are other challenges to overcome, which are even more worrying than in the previous Survey.

#### Taxation