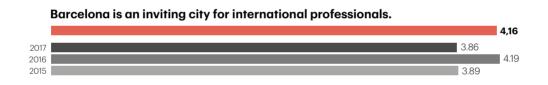

As for Barcelona's ability to attract talent, the magnetism and potential of the city (4.66) stands out once again. At the same time, Barcelona is perceived as a welcoming city (4.16), although it is detected with a 3.66 that it is not so easy to find qualified workers. In 2018, the potential as an entrepreneurial hub received the best rating with a 3.89.