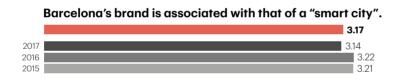

However, as in previous editions, Barcelona's brand is not associated with that of a business city (2.79), but as a creative (4.08) and global city (3.66), well below the potential they see Barcelona has in this field (4.3).