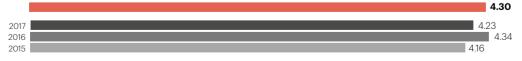

However, as in previous editions, Barcelona's brand is not associated with that of a business city (2.79), but as a creative (4.08) and global city (3.66), well below the potential they see Barcelona has in this field (4.3).