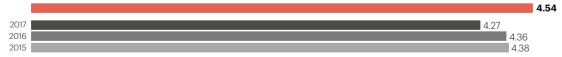

In all editions carried out, Barcelona is perceived as standing out for its high quality of life (4.52), attractive for attracting talent, culturally dynamic (4.44) and with potential in the technological and digital hub.

#### From an international point of view, Barcelona is a culturally attractive city.

|              |     | 4.44 |
|--------------|-----|------|
| 2017         |     | 4.47 |
| 2016         | 4.3 | 4    |
| 2015<br>2014 | 4.  | 36   |
| 2014         |     | 4.45 |