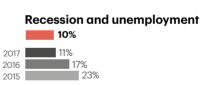

As challenges to be addressed, political instability remains one of the most important issues to deal with. Bureaucracy, the level of English in administration and taxation are other challenges to overcome, which are even more worrying than in the previous Survey.

#### Political uncertainty