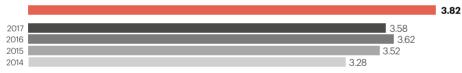

#### Barcelona has efficient transportation networks.

|      | 3.71 |
|------|------|
| 2017 | 3.71 |
| 2016 | 3.71 |
| 2015 | 3.82 |

2015

Barcelona is an internationally well-known brand.

Barcelona's brand is currently associated with business.