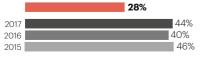

## How likely is it that you would recommend Barcelona to a friend or colleague as a city to live in right now?

|      | 0    | 1  | 2  | 3          | 4  | 5  | 6  | 7   | 8     | 9    | 10     |
|------|------|----|----|------------|----|----|----|-----|-------|------|--------|
|      |      |    |    | Detractors | 5  |    |    | Pas | sives | Pron | noters |
| 2015 |      |    |    | 12%        |    |    |    | 32  | 2%    | 5    | 6%     |
| 2016 |      |    |    | 2%         |    |    |    | 29  | 9%    | 6    | 9%     |
| 2017 |      |    |    | 28%        |    |    |    | 23  | 3%    | 4    | 9%     |
| 2018 |      |    |    | 16%        |    |    |    | 26  | 5%    | 5    | 8%     |
|      | 2%   | 0% | 0% | 0%         | 7% | 5% | 3% | 8%  | 18%   | 36%  | 21%    |
|      | -100 |    |    |            |    | 0  |    | 4   | 1     |      | +100   |