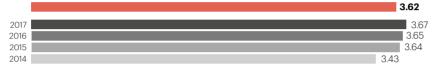

For members abroad, Barcelona is still a great brand (4.74), which after a considerable loss in its valuation in 2017, partially recovers its position.

58% of those surveyed would recommend Barcelona to a friend as a city to live in at the moment, recovering in the "net promoter score" the indices of previous years.