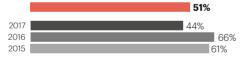

As challenges to be addressed, political instability remains one of the most important issues to deal with. Bureaucracy, the level of English in administration and taxation are other challenges to overcome, which are even more worrying than in the previous Survey.

#### Taxation