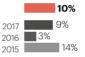

### Access to capital and credit

| 2017 | 26%  |     |
|------|------|-----|
| 2016 | 2070 | 41% |
| 2015 | 3    | 6%  |