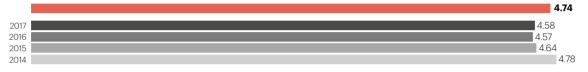

For members abroad, Barcelona is still a great brand (4.74), which after a considerable loss in its valuation in 2017, partially recovers its position.

58% of those surveyed would recommend Barcelona to a friend as a city to live in at the moment, recovering in the "net promoter score" the indices of previous years.

#### Barcelona has efficient transportation networks.

|      | 3.71 |
|------|------|
| 2017 | 3.71 |
| 2016 | 3.71 |
| 2015 | 3.82 |

2015

Barcelona is an internationally well-known brand.

Barcelona's brand is currently associated with business.