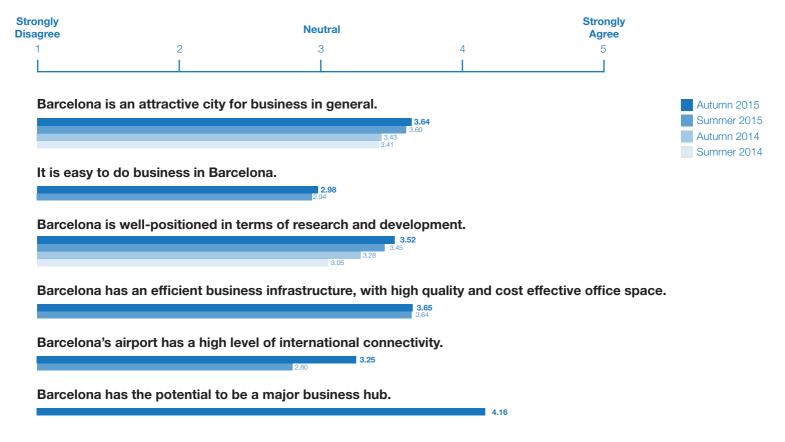

## Section 1: Perception of Business Attractiveness

Rate your level of agreement with each statement from 1 to 5.