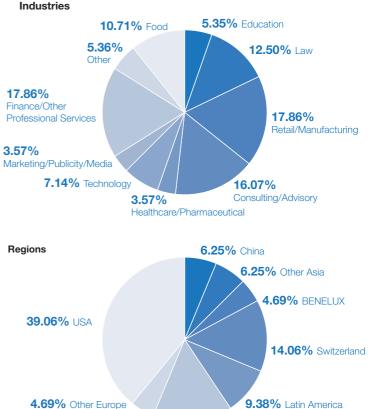

## Respondents' demographic profile

Total respondents: 56/73 77%

Regions

42.47% USA

8.22% Latin America

6.85% China

12.33% UK

5.48% Other Asia

5.48% BENELUX

8.22% Other Europe

10.96% Switzerland

#### Respondents (56 total)