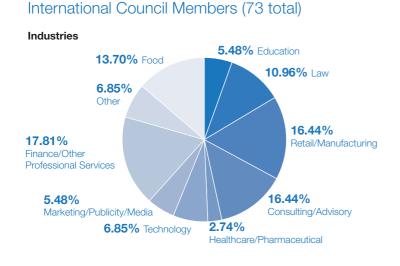

## INTERNATIONAL COUNCIL

Barcelona Global International Council is an international network of Barcelonians committed to promoting the image and prestige of Barcelona and identifying investment and business opportunities for the city.

The data represented comes from the average scores of 56 respondents from the International Council, out of 73 total members. The report is broken down into the Monitor (fixed) section and Special Report (mobile) section.