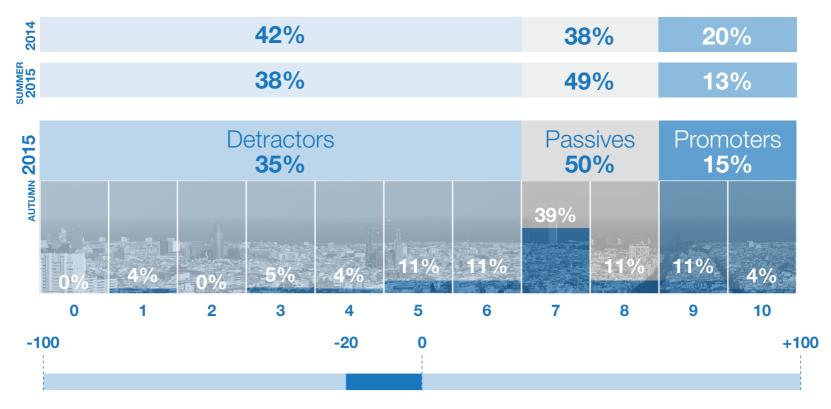

## **Net Promoter Score**

How likely is it that you would recommend Barcelona to a friend or colleague as a city in which to do business or invest right now?

**Net Promoter Score =** Promoters-Detractors