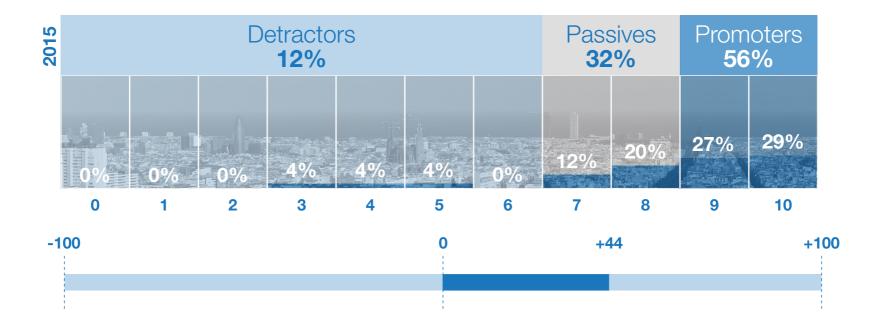

### **Net Promoter Score**

How likely is it that you would recommend Barcelona to a friend or colleague as a city in which to live right now?

Net Promoter Score = Promoters-Detractors