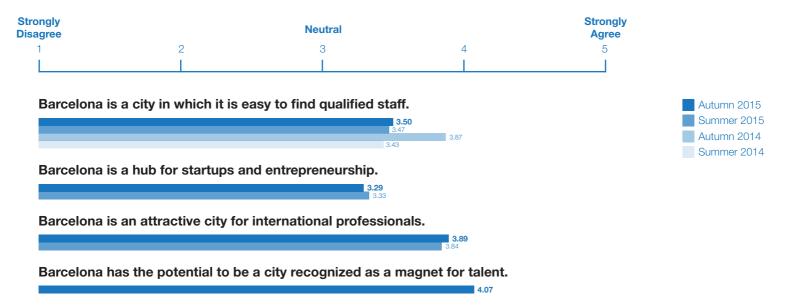

### Section 2: Perception of Talent

Rate your level of agreement with each statement from 1 to 5.