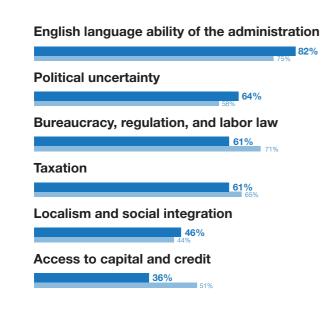

## Section 5: Challenges and NPS

Please select what you perceive as some of Barcelona's biggest challenges in terms of attracting new business, talent, and investment.

Choose as many as you would like.

#### Workforce qualification and productivity

#### Market size

**Recession and unemployment** 

23% 25%

Geographical location and international connectivity

Autumn 2015 Summer 2015

#### Availability, quality, and cost of office space