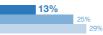

### Section 4: Perception of Brand

Rate your level of agreement with each statement from 1 to 5.

Which sectors do you associate Barcelona with currently?

Summer 2016 Autumn 2015 Summer 2015