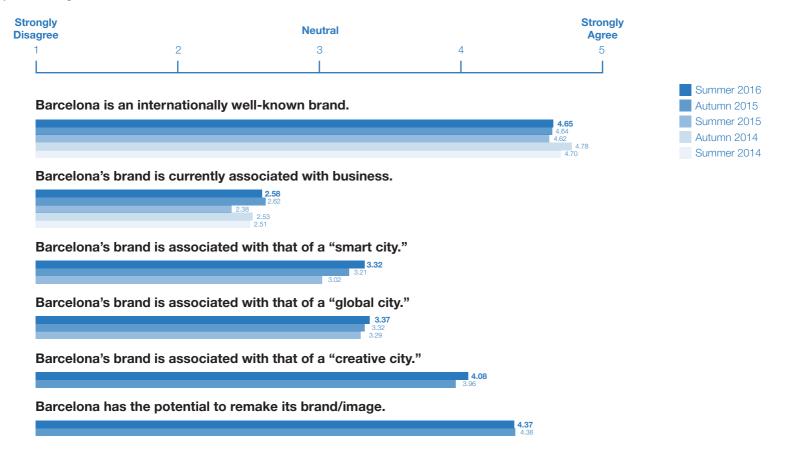

### Section 4: Perception of Brand

Rate your level of agreement with each statement from 1 to 5.

Which sectors do you associate Barcelona with currently?

Summer 2016 Autumn 2015 Summer 2015