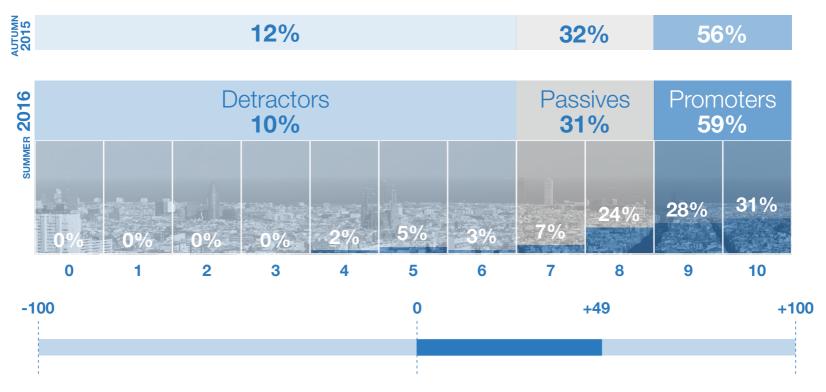

### **Net Promoter Score**

How likely is it that you would recommend Barcelona to a friend or colleague as a city to live in right now?

**Net Promoter Score =** Promoters-Detractors