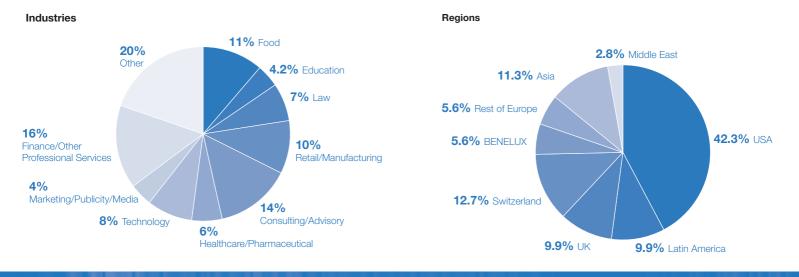

### Section 4: Perception of Brand

Rate your level of agreement with each statement from 1 to 5.

Which sectors do you associate Barcelona with currently?

Summer 2016 Autumn 2015 Summer 2015