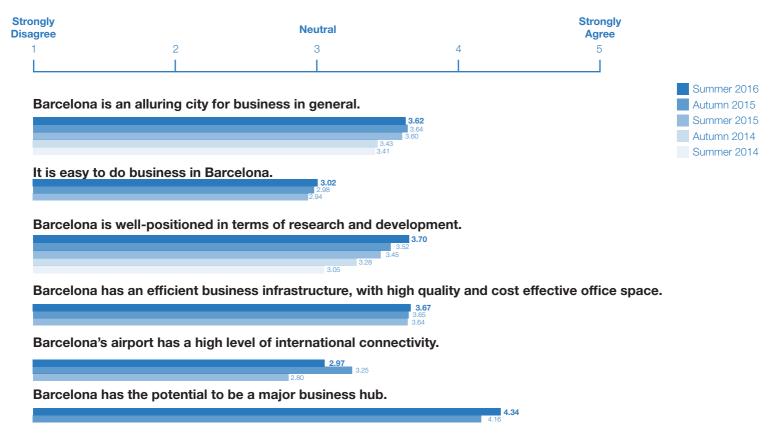

# Section 1: Perception of Business Attractiveness

Rate your level of agreement with each statement from 1 to 5.