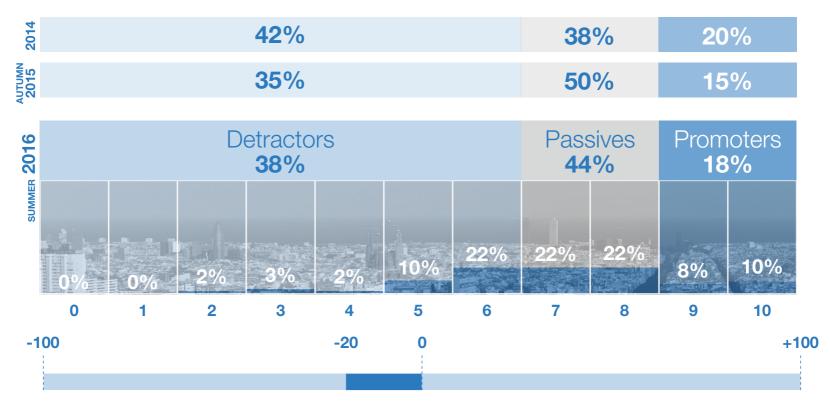

# **Net Promoter Score**

How likely is it that you would recommend Barcelona to a friend or colleague as a city to do business or invest in right now?

Net Promoter Score = Promoters-Detractors