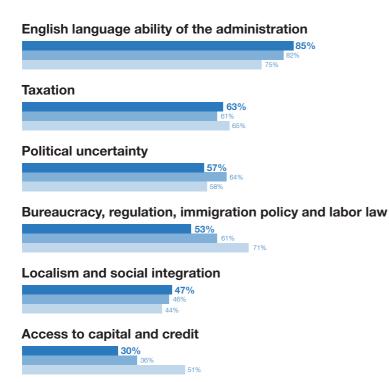

# Section 5: Challenges and NPS

Please select what you perceive as some of Barcelona's biggest challenges in terms of attracting new business, talent, and investment.

Choose as many as you would like.