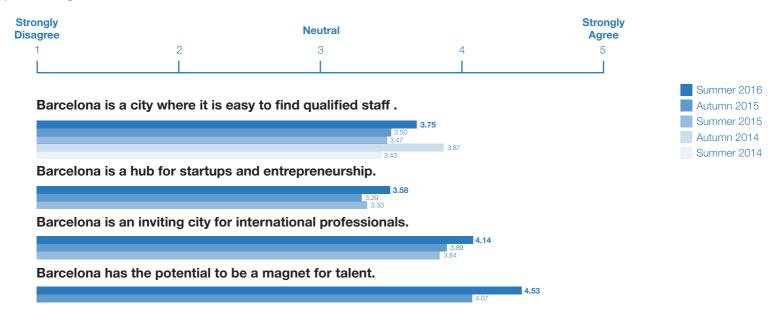

### Section 2: Perception of Talent

Rate your level of agreement with each statement from 1 to 5.