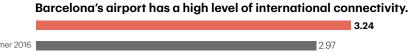

#### Barcelona is an alluring city for business in general.

#### It is easy to do business in Barcelona.

|             | 3.03 |
|-------------|------|
|             |      |
| Summer 2016 | 302  |
| Autumn 2015 | 2.98 |
| Summer 2015 | 2.94 |