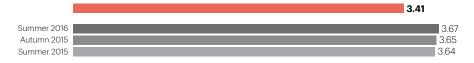

#### Barcelona's brand is currently associated with business.

|             |      | 2.59 |
|-------------|------|------|
|             |      |      |
| Summer 2016 |      | 2.58 |
| Autumn 2015 |      | 2.62 |
| Summer 2015 | 2.38 |      |
| Autumn 2014 |      | 2.53 |
| Summer 2014 |      | 2.51 |