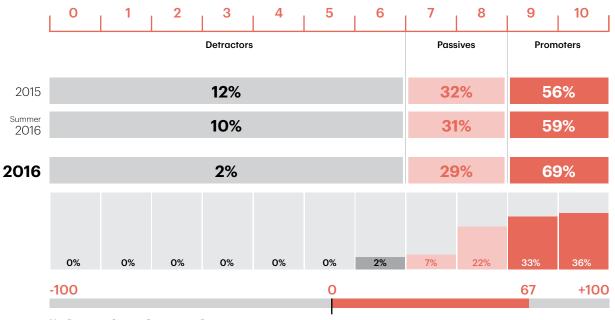

#### How likely is it that you would recommend Barcelona to a friend or colleague as a city to live in right now?

Net Promoter Score = Promoters - Detractors