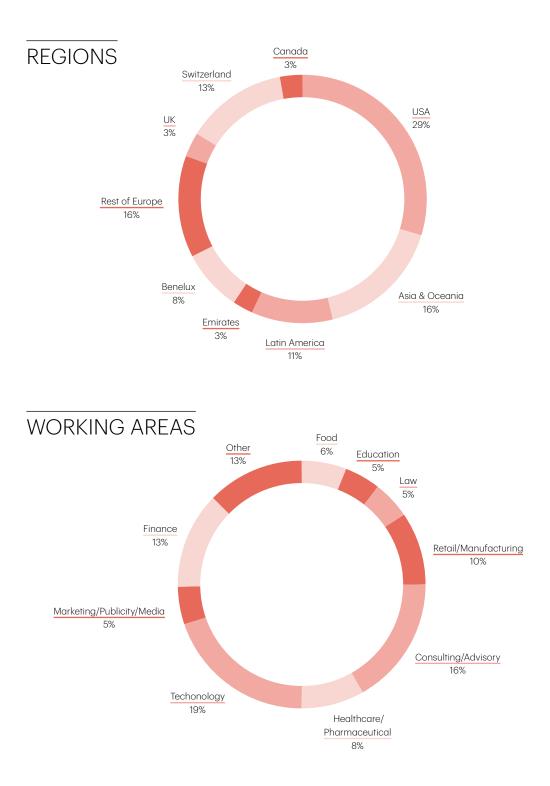

#### International Council: Member's profile

| Total members of the International Council | 70  |
|--------------------------------------------|-----|
| Answers at Perception Survey               | 58  |
| Rate of answers                            | 82% |