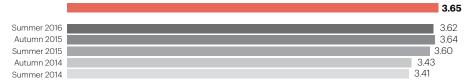

iveness of Barcelona, among other characteristics, is perceived.

In total, the Barcelona Global International Council Perception Survey consists of 24 prompts, 20 of which measure on a scale of 1 to 5 the degree of agreement or disagreement pertaining to various topics related to Barcelona Global's goals. One is an open-ended multiple choice question, 2 are Net Promoter Score questions and one is an open-ended text response question.

| 1                    | 2        | 3       | 4     | 5                 |
|----------------------|----------|---------|-------|-------------------|
|                      |          |         |       |                   |
| Strongly<br>Disagree | Disagree | Neutral | Agree | Strongly<br>Agree |



#### Barcelona is an alluring city for business in general.



#### It is easy to do business in Barcelona.

|             | 3.03 |
|-------------|------|
|             |      |
| Summer 2016 | 302  |
| Autumn 2015 | 2.98 |
| Summer 2015 | 2.94 |

#### Barcelona is well-positioned in terms of research and development.



#### Barcelona has an efficient business infrastructure, with high quality and cost effective office space.





## Summer 2016 2.97 Autumn 2015 3.25 Summer 2015 2.80

#### Barcelona has the potential to be a major business hub.

|             | 4.34 |
|-------------|------|
| Summer 2016 | 4.34 |
| Autumn 2015 | 4.16 |







#### Barcelona is a city with a high quality of life.

|                            | 4.48 |
|----------------------------|------|
| Summer 2016                | 4.77 |
| Summer 2016<br>Autumn 2015 | 4.66 |
|