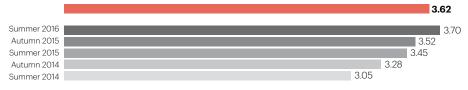

#### Barcelona has the potential to be a major business hub.

|             | 4.34 |
|-------------|------|
| Summer 2016 | 4.34 |
| Autumn 2015 | 4.16 |