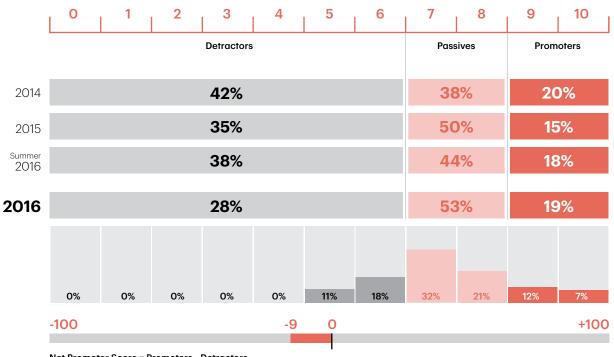

## 6. Net Promoter Score

How likely is it that you would recommend Barcelona to a friend or colleague as a city to do business or invest in right now?

Net Promoter Score = Promoters - Detractors

#### How likely is it that you would recommend Barcelona to a friend or colleague as a city to live in right now?

Net Promoter Score = Promoters - Detractors