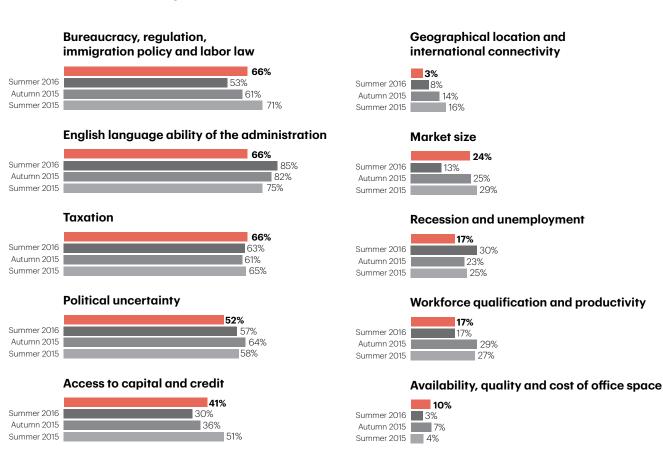

## 5. Challenges and NPS

Please select what you perceive as some of Barcelona's biggest challenges in terms of attracting new business, talent and investment.