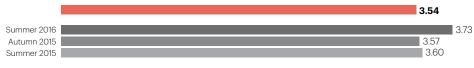

#### Barcelona is an environmentally sustainable city.

#### Barcelona has efficient transportation networks.

|             | 3.71 |
|-------------|------|
| Summer 2016 | 3.87 |
| Autumn 2015 | 3.82 |
| Summer 2015 | 3.73 |