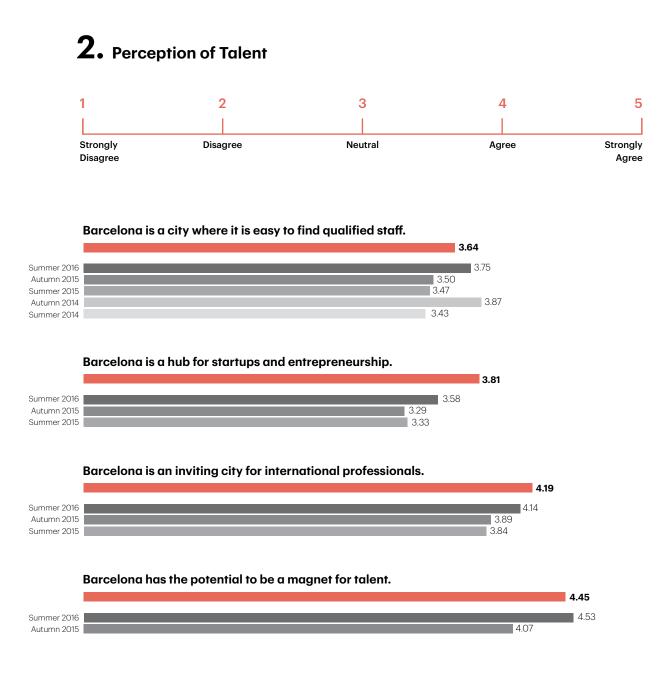

| 1                    | 2        | 3       | 4     | 5                 |
|----------------------|----------|---------|-------|-------------------|
|                      |          |         |       |                   |
| Strongly<br>Disagree | Disagree | Neutral | Agree | Strongly<br>Agree |

#### Barcelona is well-positioned in terms of research and development.

#### Barcelona has an efficient business infrastructure, with high quality and cost effective office space.

## Summer 2016 2.97 Autumn 2015 3.25 Summer 2015 2.80

#### Barcelona has the potential to be a major business hub.

|             | 4.34 |
|-------------|------|
| Summer 2016 | 4.34 |
| Autumn 2015 | 4.16 |